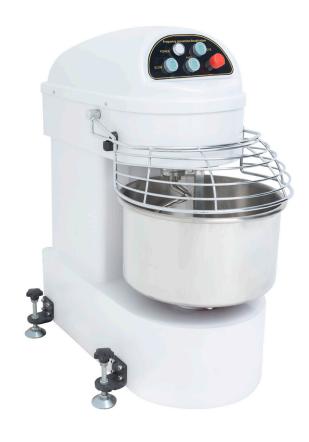

## SMX20 Spiral Dough Mixer

## **Description**

Commercial dough mixer, ideal for pizza, bakers and caterers.

Special shape of the spiral allows perfectly mixed dough.

## **Special Features**

- ▼ Freestanding mixer
- ☑ Robust motor
- ▼ Two speed motor
- **✓** Sturdy constrution
- ✓ Large easy controls
- ✓ Safety guard
- ✓ Stainless mixing bowl
- ✓ Integrated base
- **▼** White exterior
- **☑** Jog button

## **Technical Specification**

| DIMENSIONS  | W400 x D770 x H830 |
|-------------|--------------------|
| MOTOR       | 1.5 H.P.           |
| CAPACITY    | 20 Lt (8 Kg Dough) |
| POWER       | 13 Amp Plug        |
| NETT WEIGHT | 109 Kg             |
| SHIP WEIGHT | 130 Kg             |
| GTIN No     | 5391538051967      |