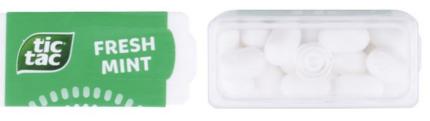

# **Product Description**

Alternative Description

Supplier Preferred Product Name - Tic Tac Fresh Mint Sweets 49g

Brand

Tic Tac

#### Features

Tic Tac mints, Fresh Mint flavour

Standardised Brand

Brand - Tic Tac