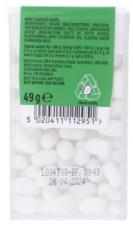

# **Tic Tac Fresh Mint 49g**

**EAN** 5020411112951

Target market(s) GB, IE

## Ingredients

Sugar Maltodextrins Fructose Thickener (Gum Arabic) Rice Starch Anticaking Agent (Magnesium Salts of Fatty Acids) Flavourings Mint Essential Oil Glazing Agent (Carnauba Wax)

## Nutrition

|                    | per 100g:        |
|--------------------|------------------|
| Energy             | 1685/397 kJ/kcal |
| Fat                | 0.5g             |
| of which Saturates | 0.5g             |
| Carbohydrates      | 97.5g            |
| of which Sugars    | 94.5g            |
| Protein            | 0.1g             |
| Salt               | 0.028g           |