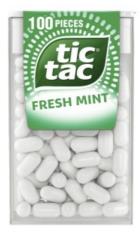

#### **Product Marketing**

Tic Tac Fresh Mint provides little moments of refreshment in a convenient pack with the recognisable Tic Tac rattle. A total of 100 mints. A single pack of 49g.