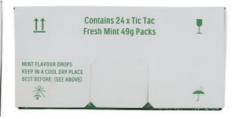

ble - Yes Merchandise Multiple Ways - Yes

# Shelf Ready Pack

Height - 3.46 Width - 5.91 Depth - 7.05 Weight - 3.23 Unit Count - 24 Unit Height - 0.04 Unit Width - 0.12 Unit Depth - 0.31 Merchandise Multiple Ways - No Prototype - No Is Case - No

## Case

GTIN - 03017625073408 Height - 3.7 Width - 6.06 Depth - 7.13 Weight - 3.32 Unit Count - 24 Prototype - No

# **Customer Services**

## Manufacturers Address

(UK) Ferrero, 889 Greenford Road, Greenford, UB6 0HE.

(ROI) Ferrero, Kinsale Road, Cork.

# Return To

(UK) Ferrero, 889 Greenford Road, Greenford, UB6 0HE.

(ROI) Ferrero, Kinsale Road, Cork. 00 44 330 0538943

**Telephone Helpline** 

00 44 330 0538943

Social Media

Instagram @tictac.uk

# **Extended Data**

# **Description Breakdown**

Variant - Fresh Mint