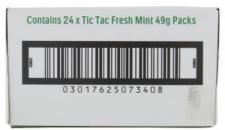

## Case

GTIN - 03017625073408 Height - 3.7 Width - 6.06 Depth - 7.13 Weight - 3.32 Unit Count - 24 Prototype - No