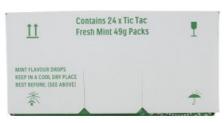

- Yes Merchandise Multiple Ways - Yes

# Shelf Ready Pack

Height - 3.46 Width - 5.91 Depth - 7.05 Weight - 3.23 Unit Count - 24 Unit Height - 0.04 Unit Width - 0.12 Unit Depth - 0.31 Merchandise Multiple Ways - No Prototype - No Is Case - No

## Case

GTIN - 03017625073408 Height - 3.7 Width - 6.06 Depth - 7.13 Weight - 3.32 Unit Count - 24 Prototype - No

# **Customer Services**

## Manufacturers Address

(UK) Ferrero, 889 Greenford Road, Greenford, UB6 0HE.

(ROI) Ferrero, Kinsale Road, Cork.

# Return To

(UK) Ferrero, 889 Greenford Road, Greenford, UB6 0HE.

(ROI) Ferrero, Kinsale Road, Cork. 00 44 330 0538943

**Telephone Helpline** 

00 44 330 0538943

Social Media

Instagram @tictac.uk

# **Extended Data**

# **Description Breakdown**

Variant - Fresh Mint