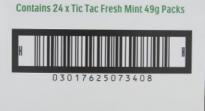

## Case

GTIN - 03017625073408 Height - 3.7 Width - 6.06 Depth - 7.13 Weight - 3.32 Unit Count - 24 Prototype - No