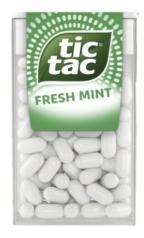

# **Tic Tac Fresh Mint 49g**

**EAN** 5020411112951

Target market(s) GB, IE

# **Product Description**

Alternative Description

Supplier Preferred Product Name - Tic Tac Fresh Mint Sweets 49g

Brand

Tic Tac

#### **Product Marketing**

Tic Tac Fresh Mint provides little moments of refreshment in a convenient pack with the recognisable Tic Tac rattle. A total of 100 mints. A single pack of 49g.